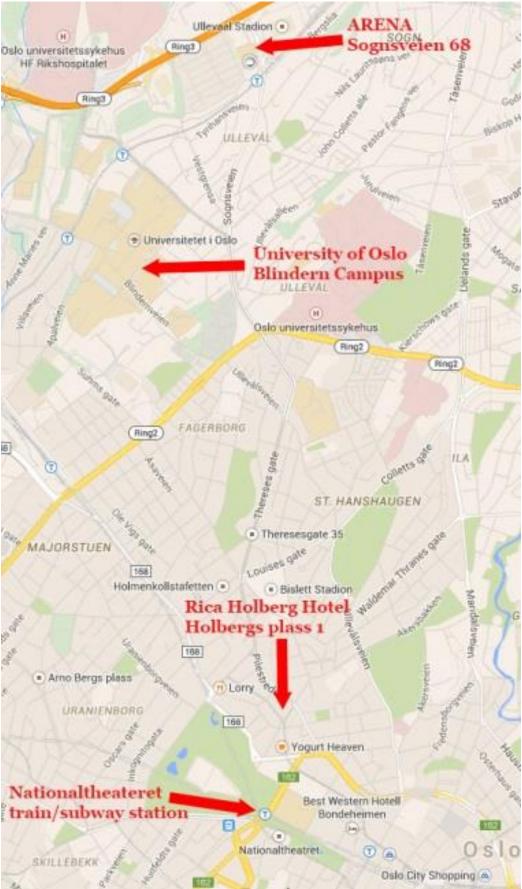

imetables, see www.flybussen.no/oslo.

2) Take the Airport Express Train (*Flytoget*) directly to Nationaltheatret Station. Trains depart every 20 minutes (note that trains depart every 10 minutes, but that every second train departure is bound for Oslo Central Station (Oslo S), and does not continue to Nationaltheatret Station). The travel time is 22 minutes and the cost is NOK 170 ( $\in$  20). Tickets are available at ticket counters and vending machines at the airport train station. For timetables, see <u>www.flytoget.no</u>. Rica Holberg Hotel is located within walking distance from the Nationaltheatret Station (650 metres), but there is also a taxi stop outside.



From Nationaltheatret station (Flytoget) and Radisson Blu Hotel (Flybussen) to Rica Holberg Hotel

## General overview