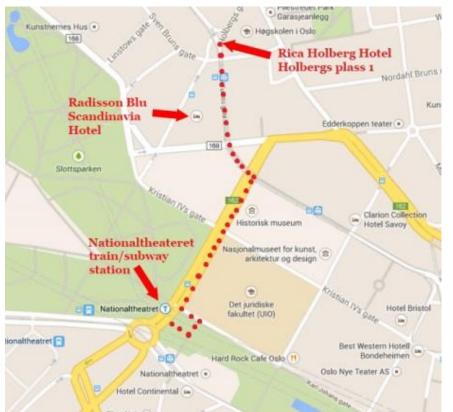

## From Oslo Airport Gardermoen (OSL) to Rica Holberg Hotel

Upon arrival at Oslo Airport Gardermoen, there are two options:

1) Take the Airport Express Coach (*Flybussen*), which departs every 20 minutes. The last stop is Radisson Blu Scandinavia Hotel, which is only a very short walk (100 metres) from the Rica Holberg Hotel. The travel time is approx. 50 minutes and the cost is NOK 160 ( $\in$  20). Tickets are available on the bus (credit cards accepted). For timetables, see www.flybussen.no/oslo.

2) Take the Airport Express Train (*Flytoget*) directly to Nationaltheatret Station. Trains depart every 20 minutes (note that trains depart every 10 minutes, but that every second train departure is bound for Oslo Central Station (Oslo S), and does not continue to Nationaltheatret Station). The travel time is 22 minutes and the cost is NOK 170 ( $\in$  20). Tickets are available at ticket counters and vending machines at the airport train station. For timetables, see <u>www.flytoget.no</u>. Rica Holberg Hotel is located within walking distance from the Nationaltheatret Station (650 metres), but there is also a taxi stop outside.

From Nationaltheatret station (Flytoget) and Radisson Blu Hotel (Flybussen) to Rica Holberg Hotel